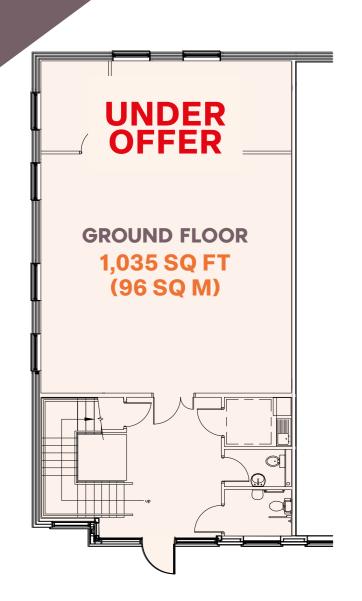

# **UNIT 16**

| SQ FT      | 2,250          |
|------------|----------------|
| SQ M       | 209            |
| CAR SPACES | 8              |
| RENT (PA)  | £24,750        |
| PURCHASE   | £250,000       |
| STATUS     | UNDER<br>OFFER |