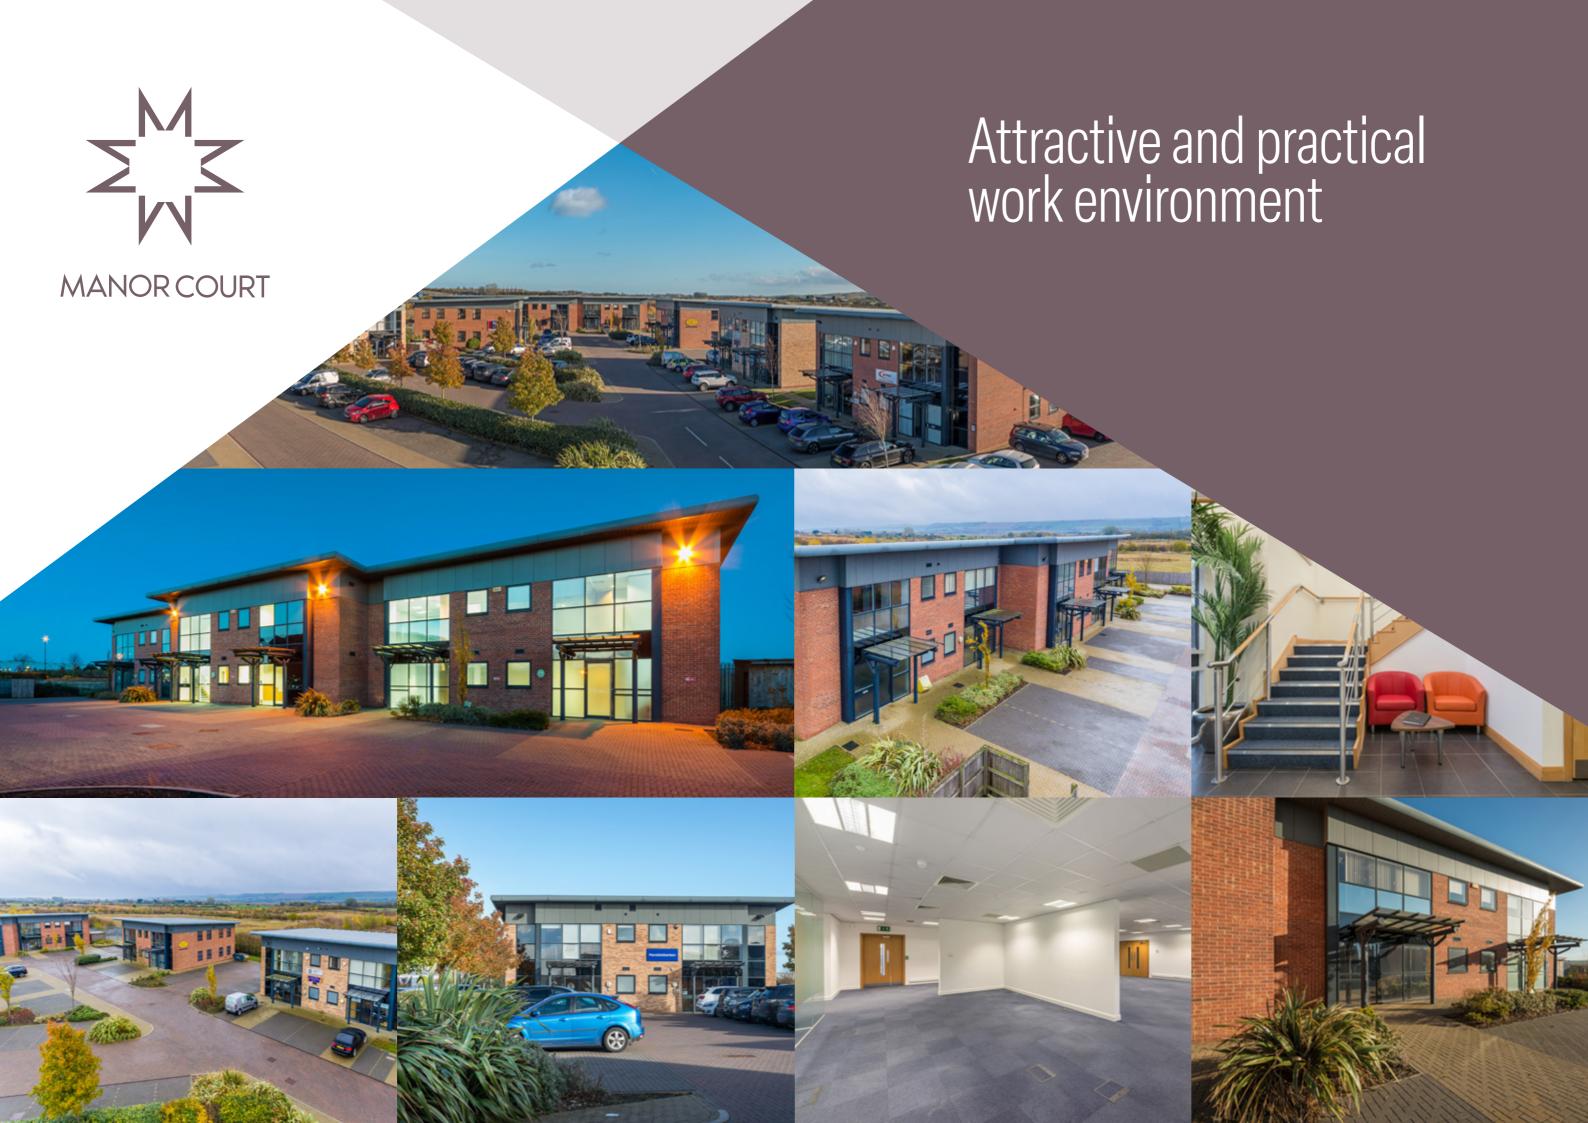

perb leisure activities for everyone and was the original seaside resort. Scarborough is also close to the highly acclaimed North York Moors National Park.

ONLY 12 MINS DRIVE FROM MANOR COURT

THE CASTLE









### **AVAILABILITY**

Rollover 'BUILDING TYPE' in table below to view floor plans

| BUILDING TYPE | SIZE (SQ FT) | CAR PARK SPACES | STATUS |
|---------------|--------------|-----------------|--------|
| 16            |              | UNDER OFFER     |        |

Leases will be on an FRI basis and will be subject to an estates charge.





# **UNIT 16**

| SQ FT      | 2,250          |
|------------|----------------|
| SQ M       | 209            |
| CAR SPACES | 8              |
| RENT (PA)  | £24,750        |
| PURCHASE   | £250,000       |
| STATUS     | UNDER<br>OFFER |









#### FOR MORE INFORMATION OR TO ARRANGE A VIEWING PLEASE CONTACT:







romy.silvers@gc-properties.co.uk

iain-simpson@btconnect.com

ben.cooper@pph-commercial.co.uk

## www.manor-court.co.uk

DISCLAIMER: Gladman, Iain Simpson & Company or PPH Commercial on their own behalf and on behalf and on behalf and on behalf are set for the general guidance of intended purchasers, lessees and/or any other person and do not constitute, nor constitute, nor constitute part of, an offer or contract nor are they guaranteed; (ii) all descriptions, dimensions, reference to condition and necessary permissions for use and occupation and other details are given in good faith but are approximate and are given without liability and any intended purchasers, lessees and/or any other person should not rely on