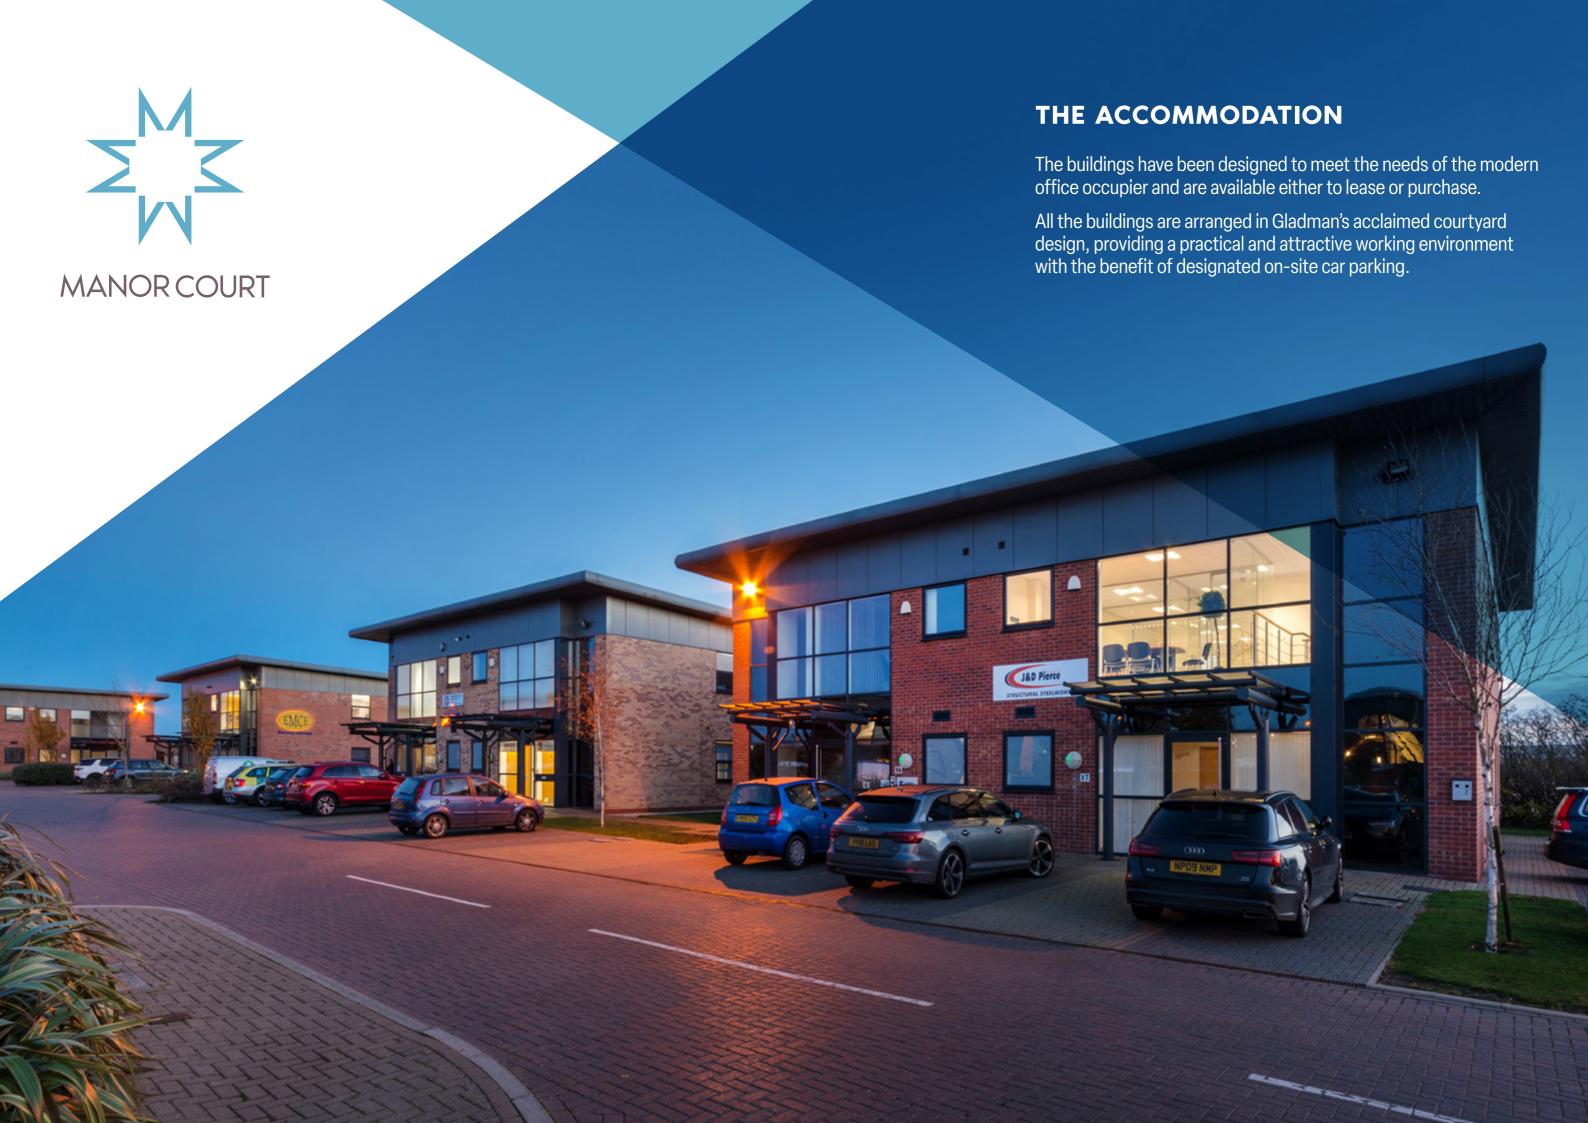

## SCARBOROUGH AND SURROUNDING AREA

Scarborough is located on the UK's beautiful east coastline with direct road and rail links (via North TransPennine) to nearby cities of York (38 miles approximately one hour away) and Leeds (60 miles approximately 1½ hours away).

As well as a thriving town centre, Scarborough has fantastic beaches, plenty of cultural landmarks and superb leisure activities for everyone and was the original seaside resort. Scarborough is also close to the highly acclaimed North York Moors National Park.

ONLY 12 MINS DRIVE FROM MANOR COURT

THE CASTLE









### **AVAILABILITY**

Rollover 'BUILDING TYPE' in table below to view floor plans

| BUILDING TYPE | SIZE (SQ FT) | CAR PARK SPACES | STATUS |
|---------------|--------------|-----------------|--------|
| 16            |              | UNDER OFFER     |        |

Leases will be on an FRI basis and will be subject to an estates charge.





# **UNIT 16**

| SQ FT      | 2,250          |
|------------|----------------|
| SQ M       | 209            |
| CAR SPACES | 8              |
| RENT (PA)  | £24,750        |
| PURCHASE   | £250,000       |
| STATUS     | UNDER<br>OFFER |









#### FOR MORE INFORMATION OR TO ARRANGE A VIEWING PLEASE CONTACT:







romy.silvers@gc-properties.co.uk

iain-simpson@btconnect.com

ben.cooper@pph-commercial.co.uk

## www.manor-court.co.uk

DISCLAIMER