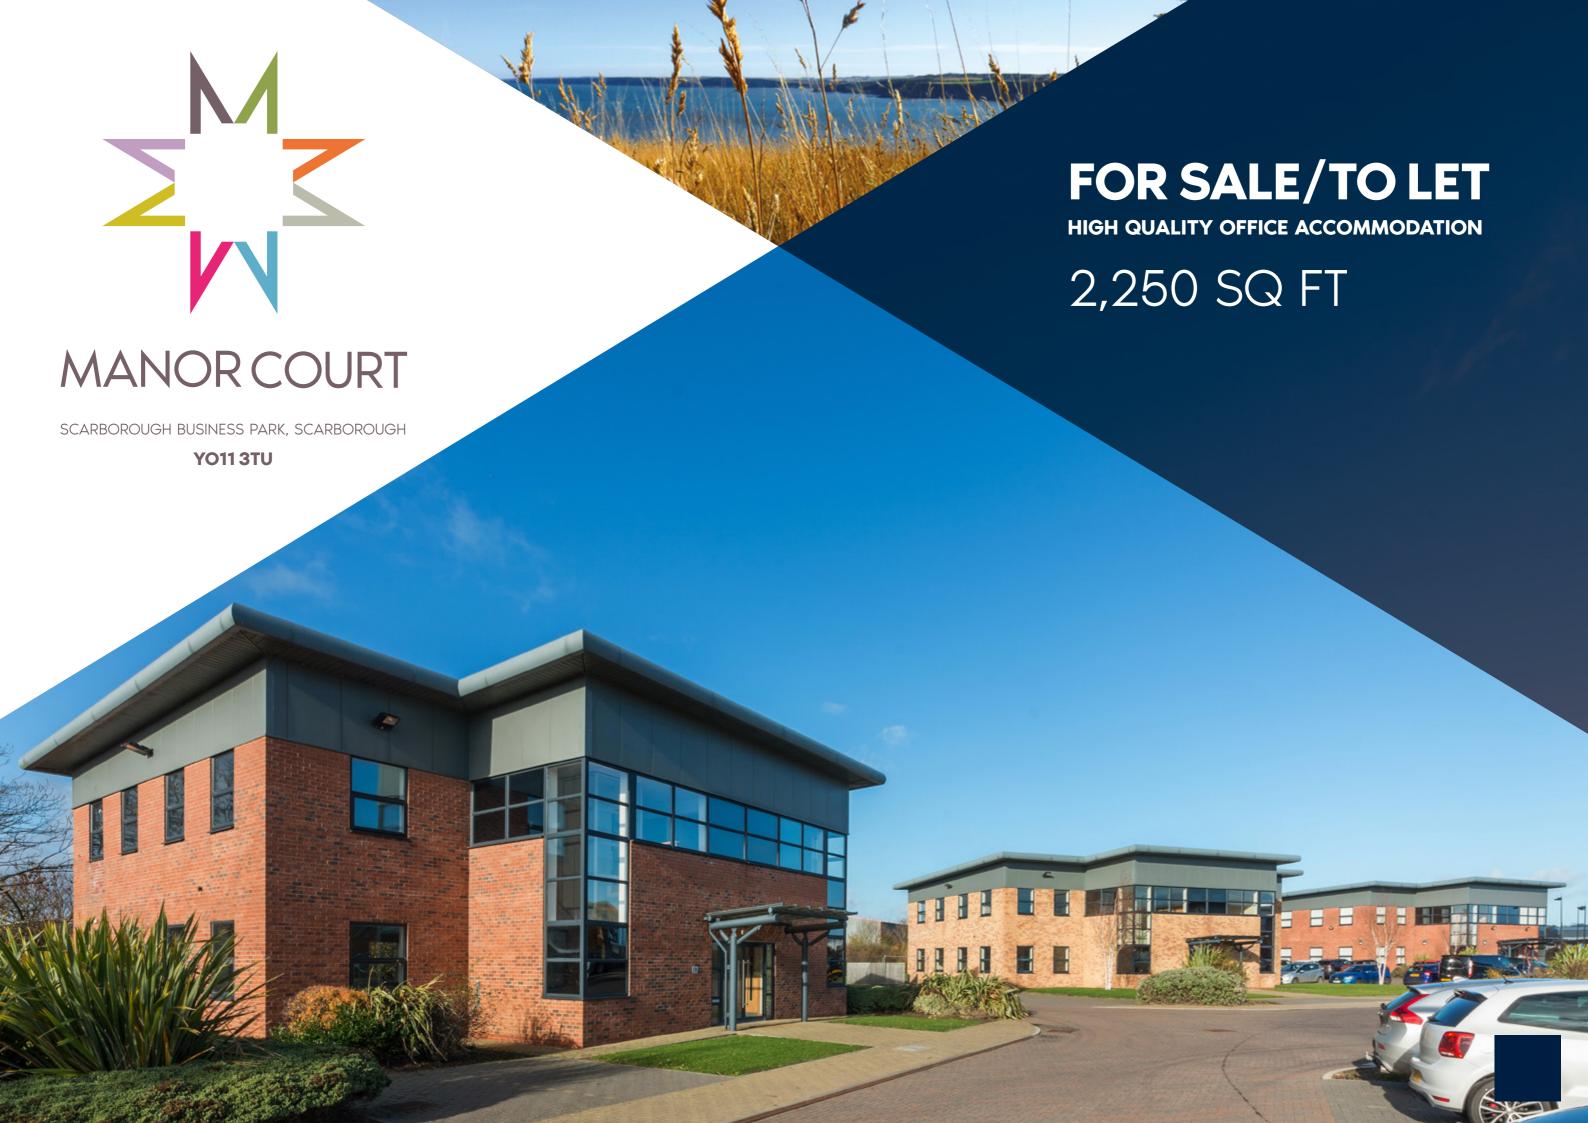

# **UNIT 16**

| SQ FT      | 2,250          |
|------------|----------------|
| SQ M       | 209            |
| CAR SPACES | 8              |
| RENT (PA)  | £24,750        |
| PURCHASE   | £250,000       |
| STATUS     | UNDER<br>OFFER |