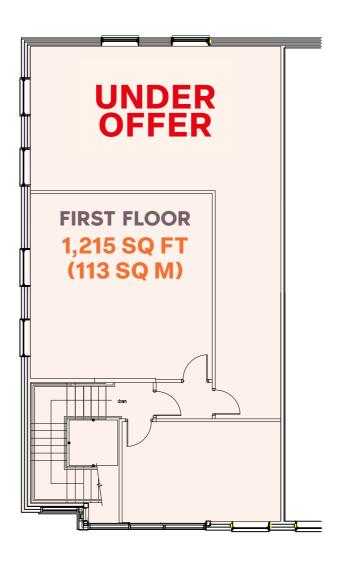

# **UNIT 16**

| SQ FT      | 2,250          |
|------------|----------------|
| SQ M       | 209            |
| CAR SPACES | 8              |
| RENT (PA)  | £24,750        |
| PURCHASE   | £250,000       |
| STATUS     | UNDER<br>OFFER |