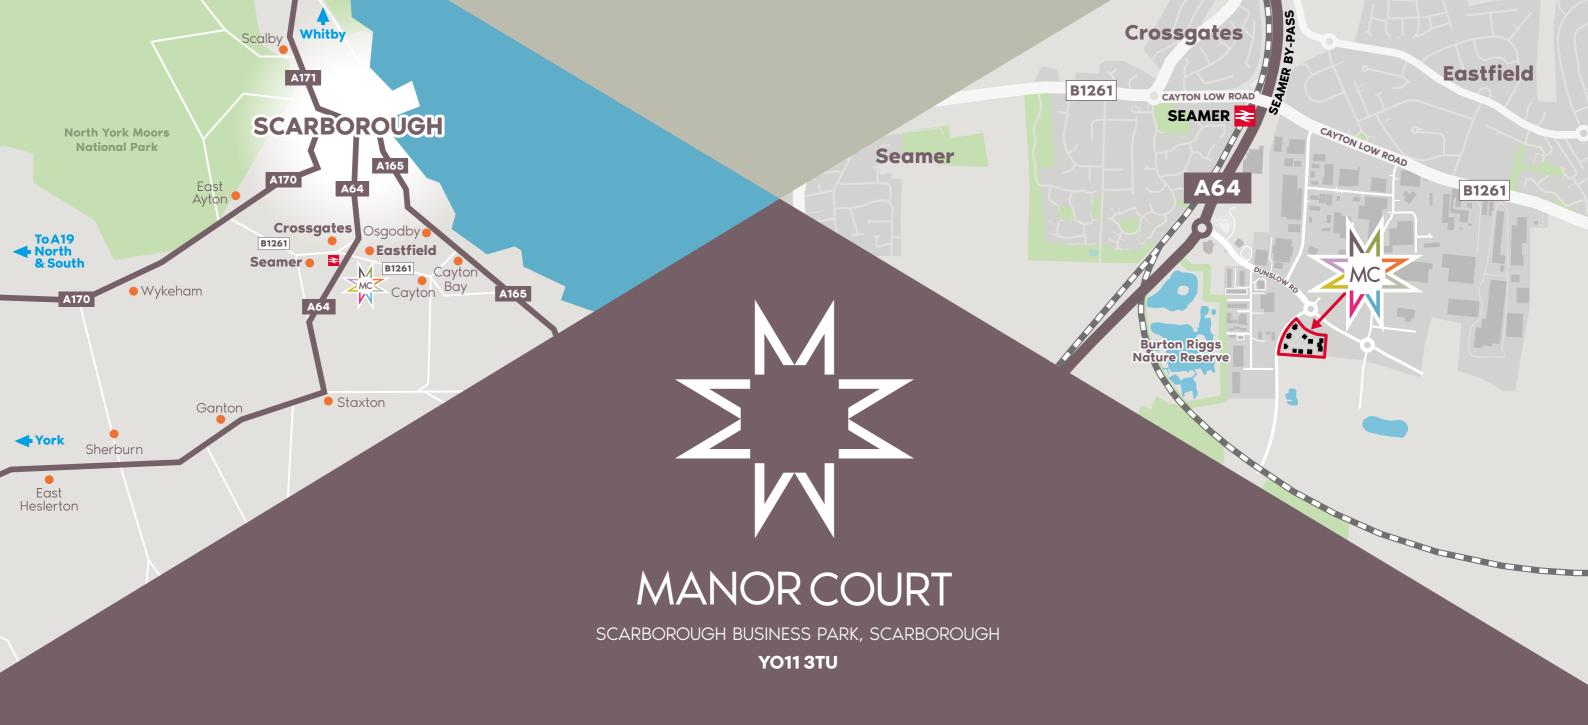

## SCARBOROUGH AND SURROUNDING AREA

Scarborough is located on the UK's beautiful east coastline with direct road and rail links (via North TransPennine) to nearby cities of York (38 miles approximately one hour away) and Leeds (60 miles approximately 1½ hours away).

As well as a thriving town centre, Scarborough has fantastic beaches, plenty of cultural landmarks and superb leisure activities for everyone and was the original seaside resort. Scarborough is also close to the highly acclaimed North York Moors National Park.

ONLY 12 MINS DRIVE FROM MANOR COURT

THE CASTLE