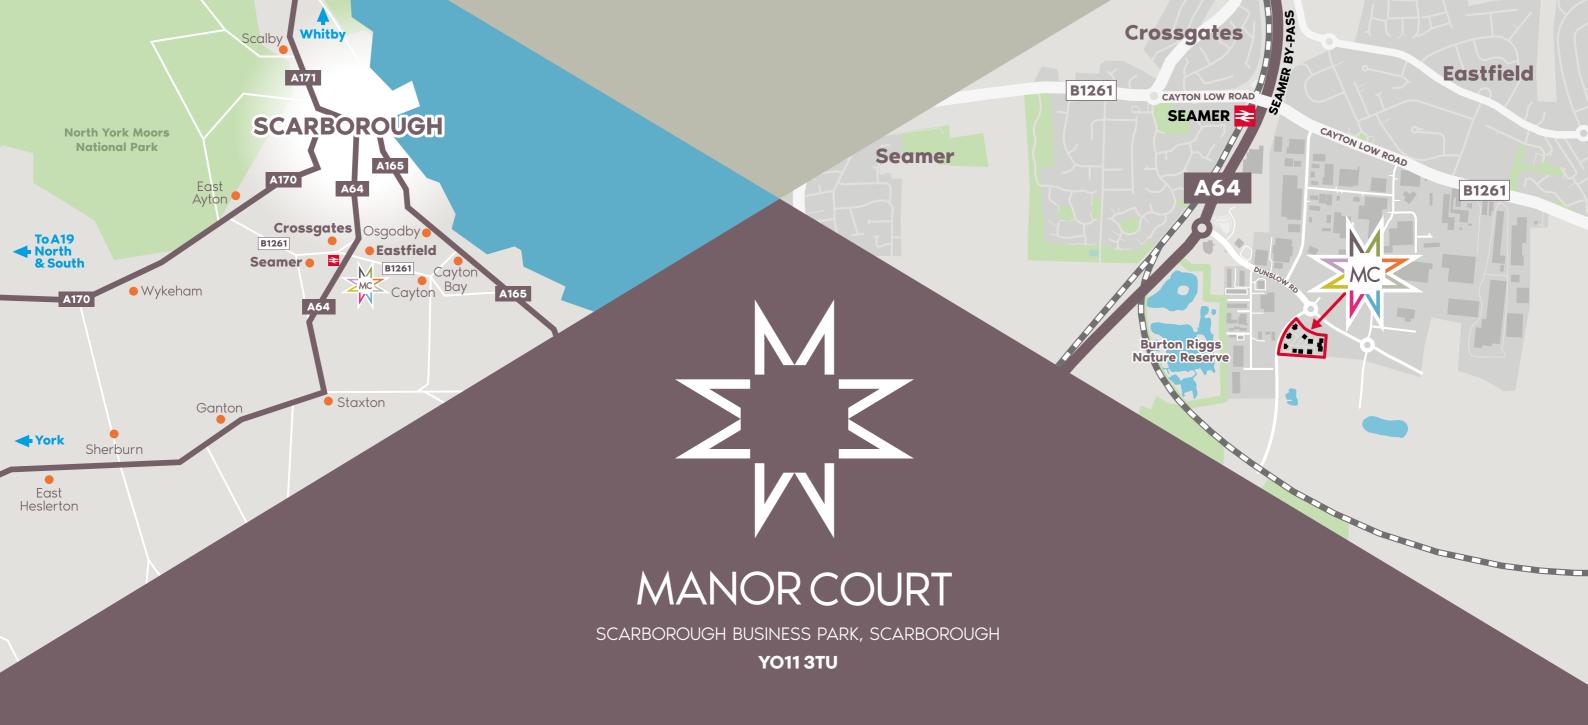

## SCARBOROUGH AND SURROUNDING AREA

Scarborough is located on the UK's beautiful east coastline with direct road and rail links (via North TransPennine) to nearby cities of York (38 miles approximately one hour away) and Leeds (60 miles approximately 1½ hours away).

As well as a thriving town centre, Scarborough has fantastic beaches, plenty of cultural landmarks and superb leisure activities for everyone and was the original seaside resort. Scarborough is also close to the highly acclaimed North York Moors National Park.