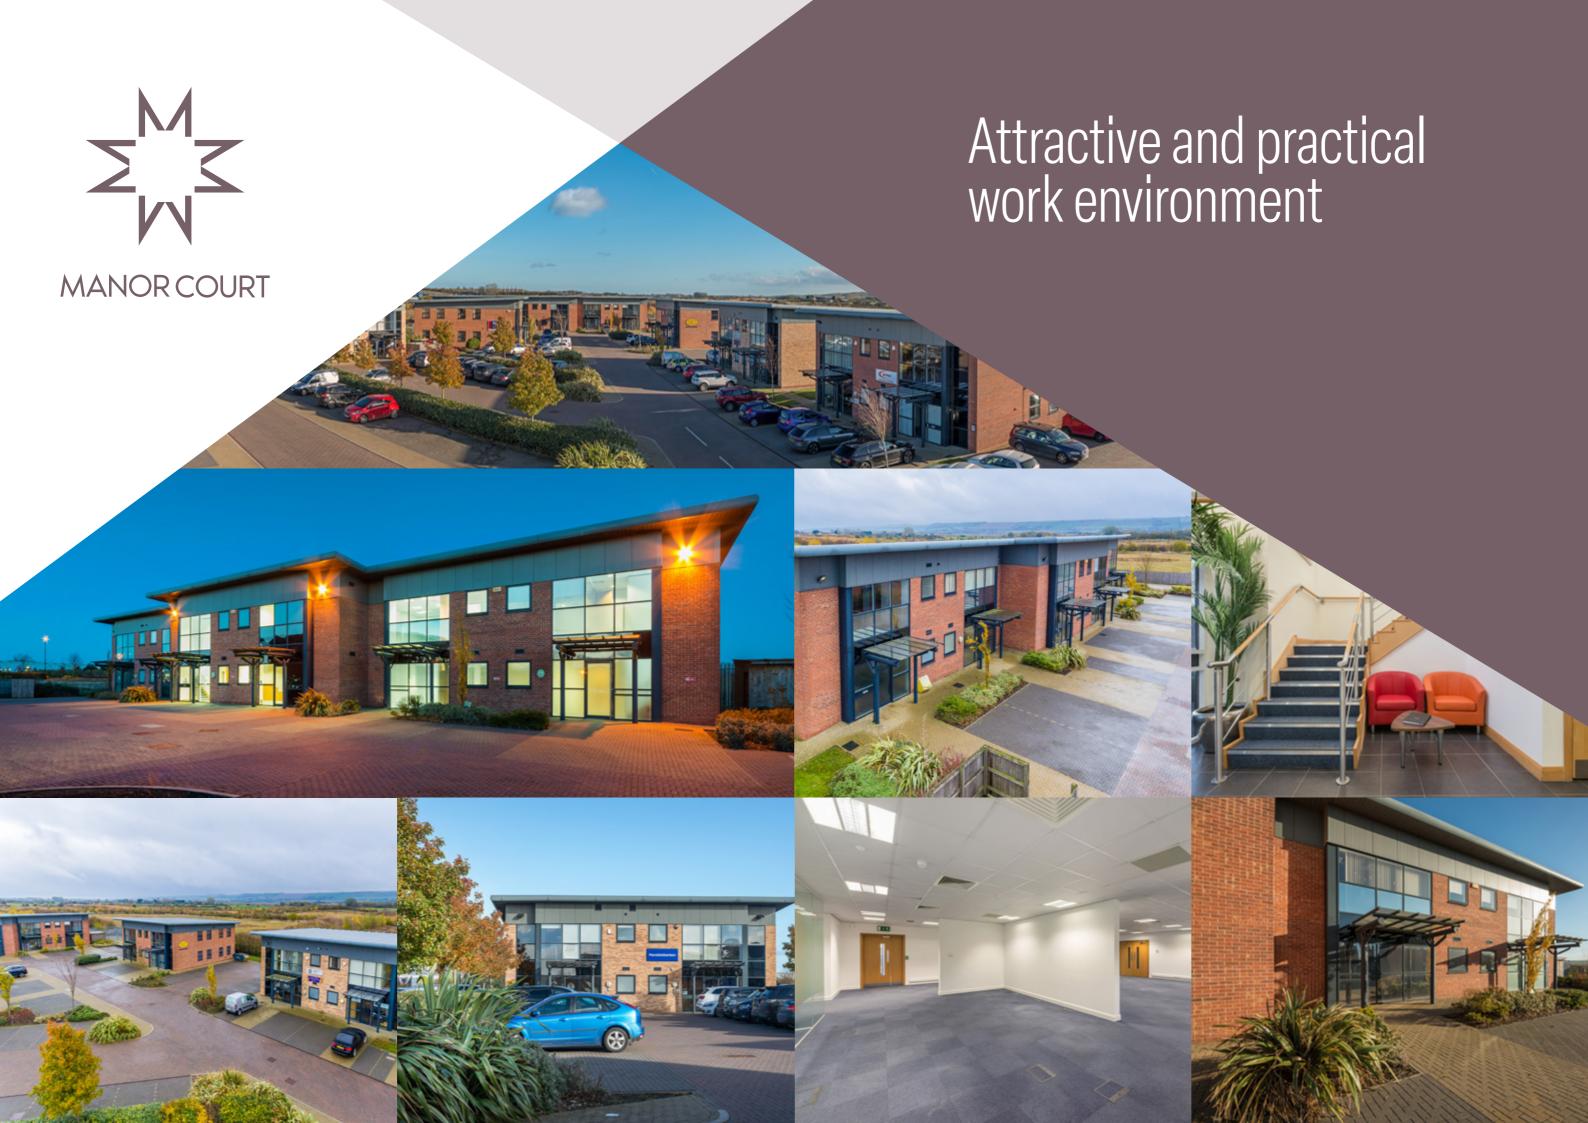

cultural landmarks and superb leisure activities for everyone and was the original seaside resort. Scarborough is also close to the highly acclaimed North York Moors National Park.

ONLY 12 MINS DRIVE FROM MANOR COURT

THE CASTLE









### **AVAILABILITY**

Rollover 'BUILDING TYPE' in table below to view floor plans

| BUILDING TYPE | SIZE (SQ FT) | CAR PARK SPACES | STATUS    |
|---------------|--------------|-----------------|-----------|
| 16            | 2,250        | 8               | AVAILABLE |

Leases will be on an FRI basis and will be subject to an estates charge.





# **UNIT 16**

| SQ FT      | 2,250     |
|------------|-----------|
| SQ M       | 209       |
| CAR SPACES | 8         |
| RENT (PA)  | £24,750   |
| PURCHASE   | £250,000  |
| STATUS     | AVAILABLE |









#### FOR MORE INFORMATION OR TO ARRANGE A VIEWING PLEASE CONTACT:







romy.silvers@gc-properties.co.uk

iain-simpson@btconnect.com

ben.cooper@pph-commercial.co.uk

### www.manor-court.co.uk

DISCLAIMER: Gladman, Iain Simpson & Company or PPH Commercial on their own behalf and on behalf of proposing vendors or lessors give notice that: (i) these particulars are set for the general guidance of intended purchasers, lessees and/or any other person and do not constitute, nor constitute part of, an offer or contract nor are they guaranteed; (ii) all descriptions, dimensions, reference to condition and necessary permissions for use and occupation and other details are given in good faith but are approximate and are given without liability and any intended purchasers, lessees and/or any ot