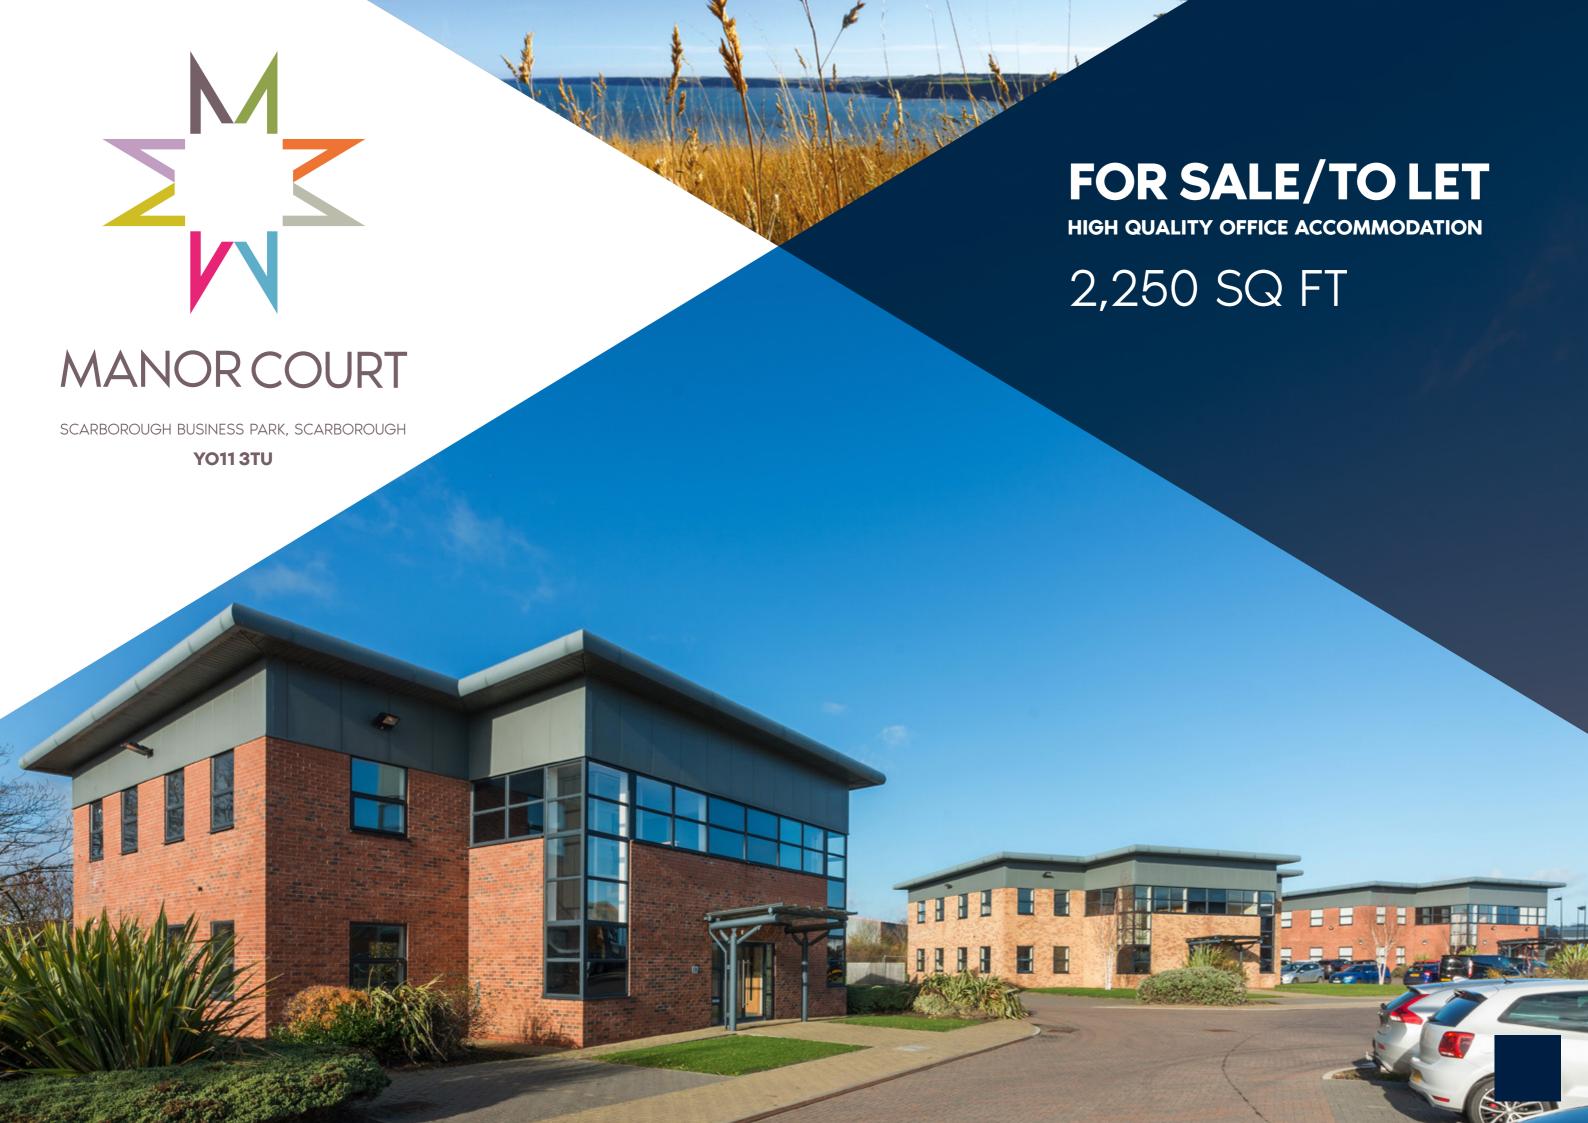

# **UNIT 16**

| SQ FT      | 2,250     |
|------------|-----------|
| SQ M       | 209       |
| CAR SPACES | 8         |
| RENT (PA)  | £24,750   |
| PURCHASE   | £250,000  |
| STATUS     | AVAILABLE |