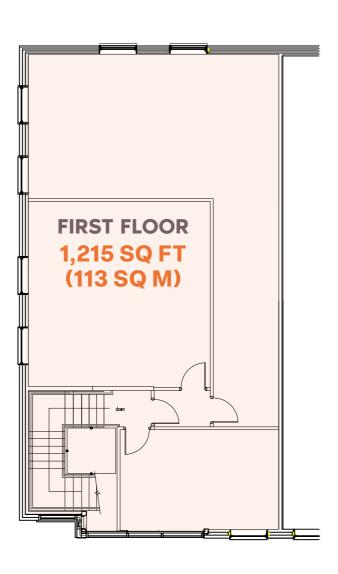

# **UNIT 16**

| SQ FT      | 2,250     |
|------------|-----------|
| SQ M       | 209       |
| CAR SPACES | 8         |
| RENT (PA)  | £24,750   |
| PURCHASE   | £250,000  |
| STATUS     | AVAILABLE |