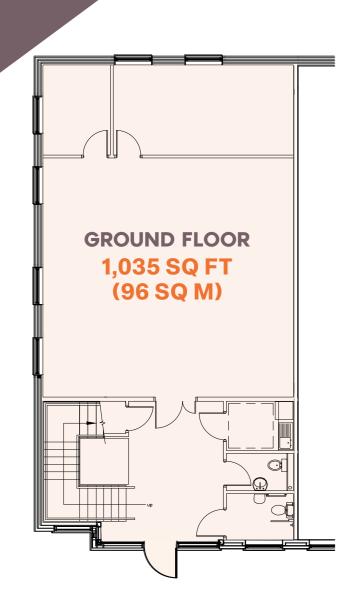

# **UNIT 16**

| SQ FT      | 2,250     |
|------------|-----------|
| SQ M       | 209       |
| CAR SPACES | 8         |
| RENT (PA)  | £24,750   |
| PURCHASE   | £250,000  |
| STATUS     | AVAILABLE |