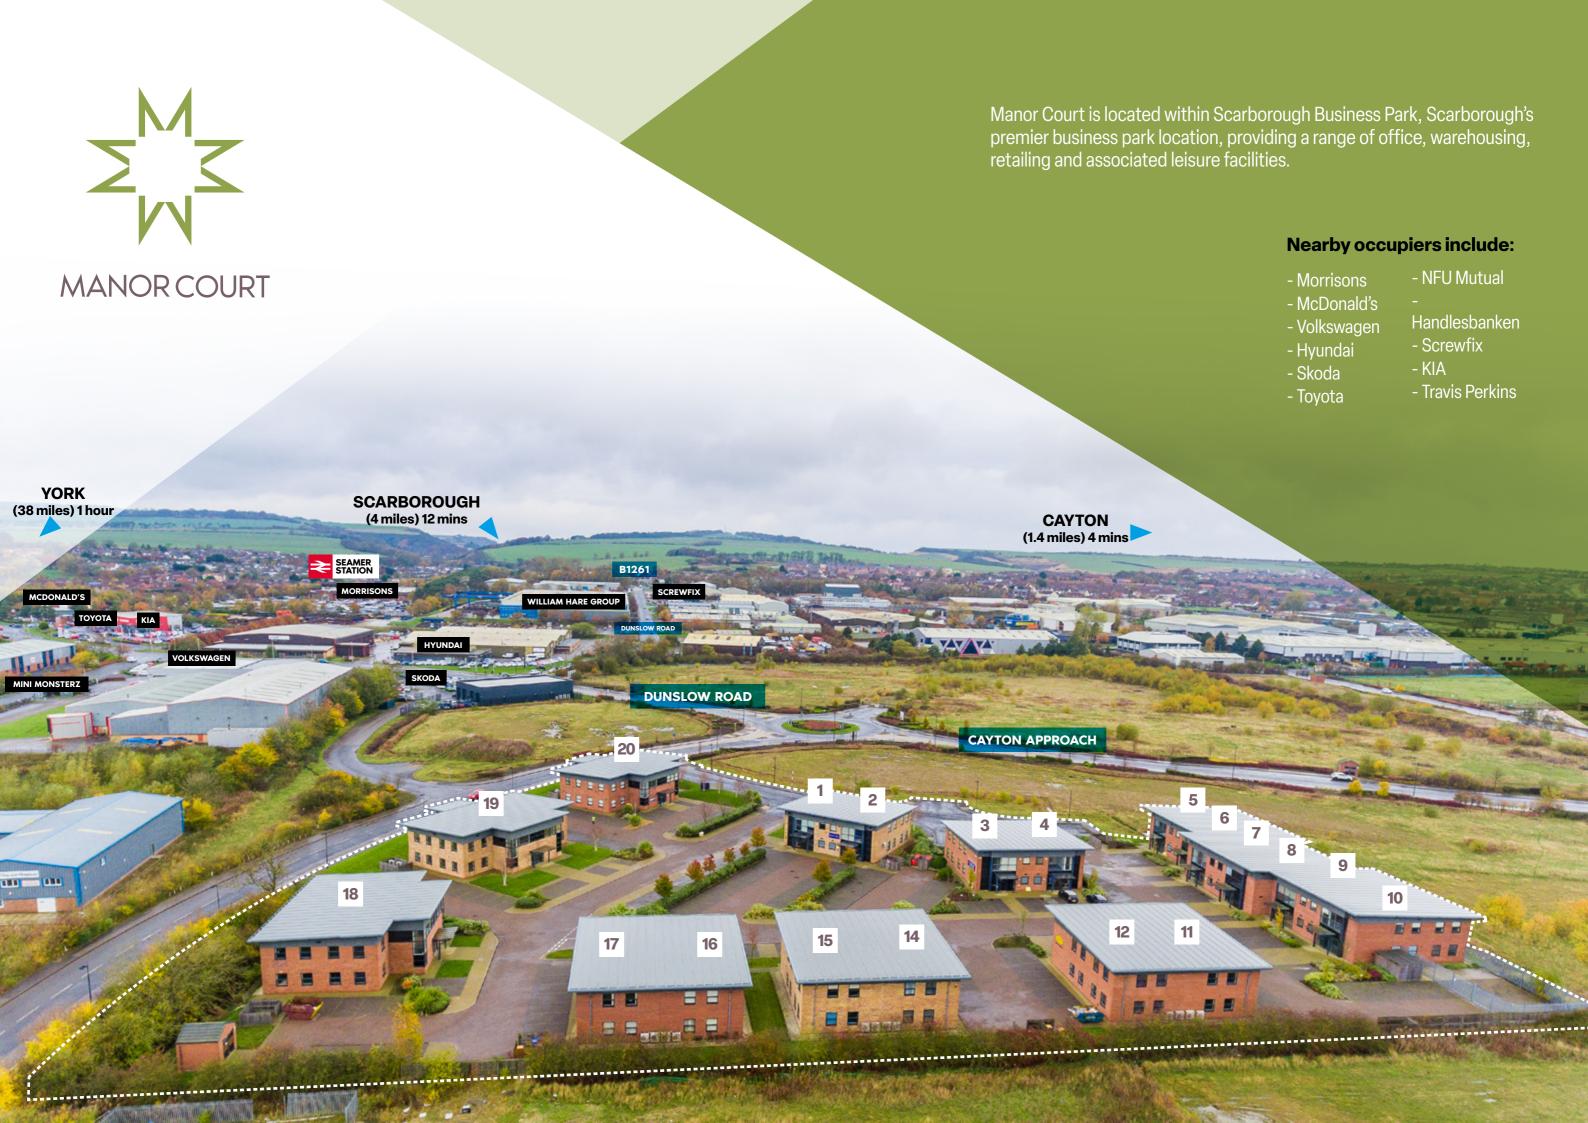

## SCARBOROUGH AND SURROUNDING AREA

Scarborough is located on the UK's beautiful east coastline with direct road and rail links (via North TransPennine) to nearby cities of York (38 miles approximately one hour away) and Leeds (60 miles approximately 1½ hours away).

As well as a thriving town centre, Scarborough has fantastic beaches, plenty of cultural landmarks and superb leisure activities for everyone and was the original seaside resort. Scarborough is also close to the highly acclaimed North York Moors National Park.

ONLY 12 MINS DRIVE FROM MANOR COURT

THE CASTLE