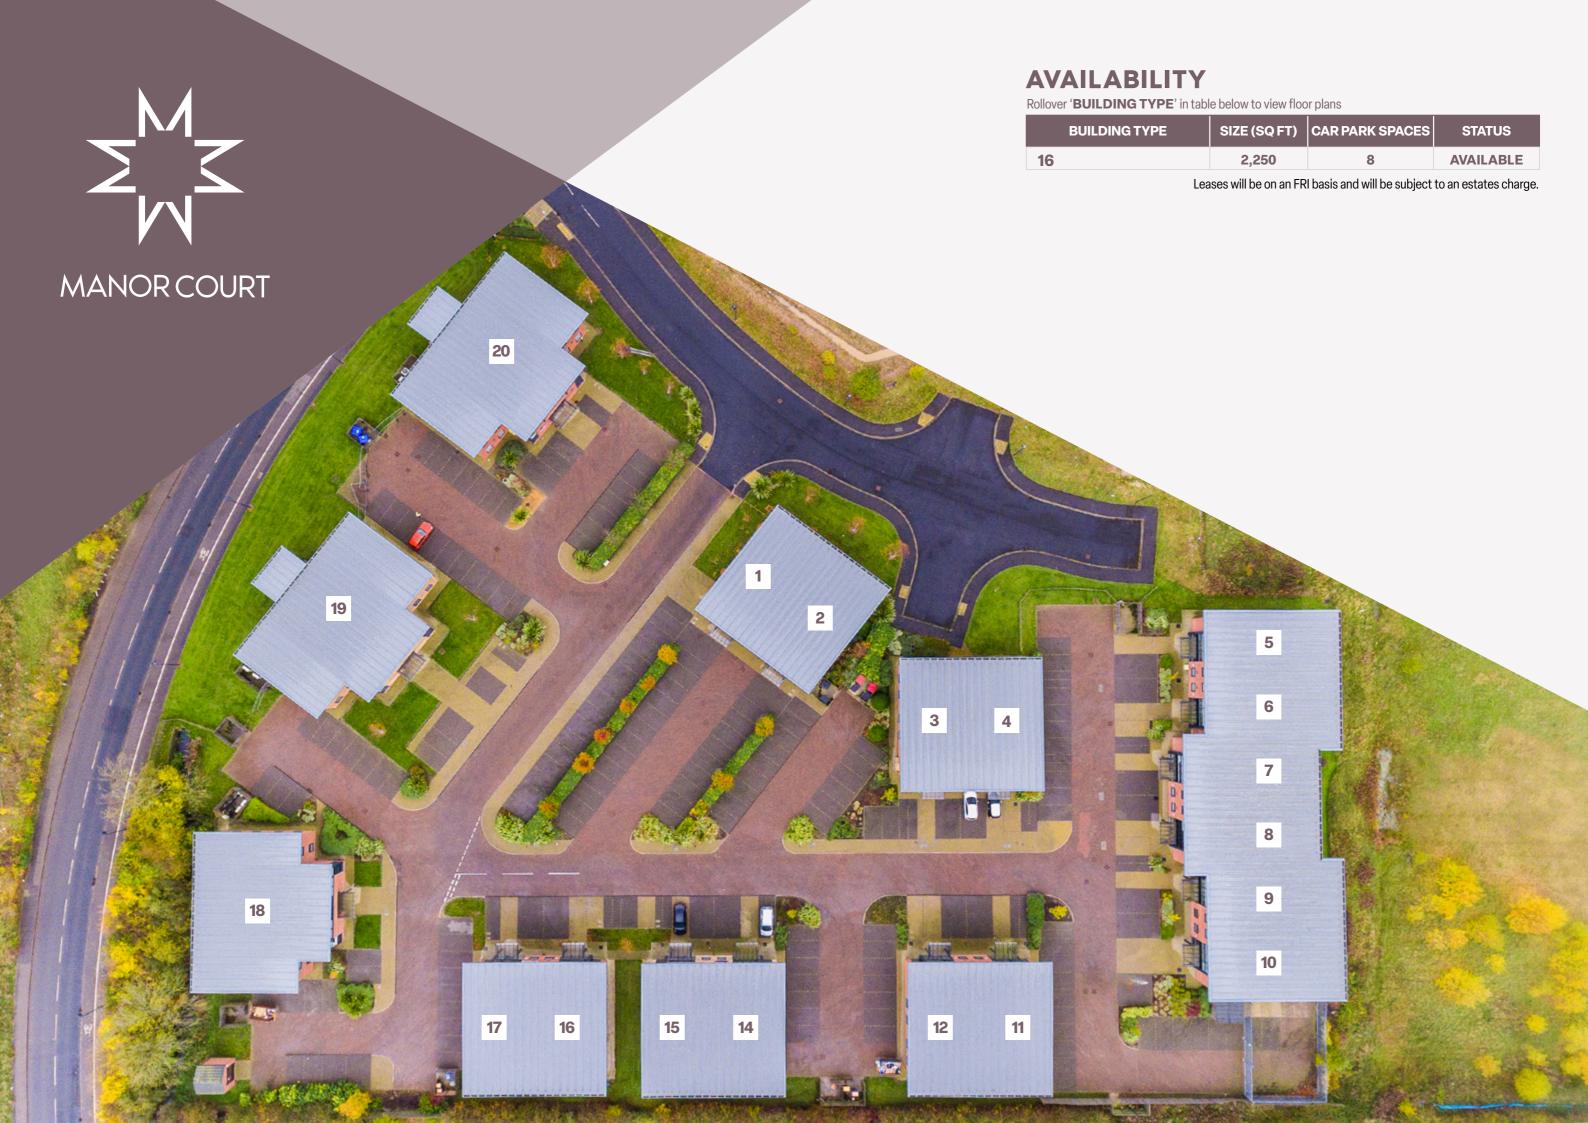

### **AVAILABILITY**

Rollover 'BUILDING TYPE' in table below to view floor plans

| BUILDING TYPE | SIZE (SQ FT) | CAR PARK SPACES | STATUS    |
|---------------|--------------|-----------------|-----------|
| 16            | 2,250        | 8               | AVAILABLE |

Leases will be on an FRI basis and will be subject to an estates charge.